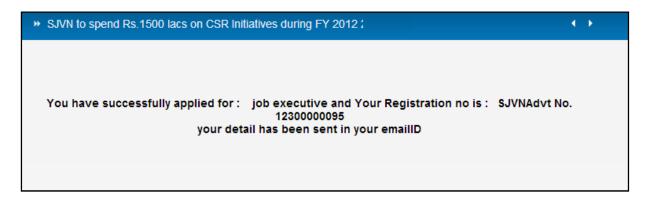

d Signature                  |
|                                                                                                                   | Photo Preview:                                                                             | Signature Preview:             |
| process that I do not fulf<br>furnished any incorrect/f<br>above shortcomings is/a<br>If you are satisfied with t | fill the eligibility criteria and/or do not com<br>false information or have suppressed an |                                |
|                                                                                                                   |                                                                                            | <b>↔</b> Previous Submit       |

7. Registration Confirmation Page: